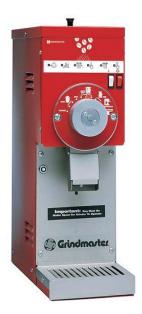

### **Coffee System Coffee Grinder with Hopper,** 0,7 kg, red

| ITEM #  |  |  |
|---------|--|--|
| MODEL # |  |  |
| NAME #  |  |  |
| SIS #   |  |  |
| ΔΙΔ #   |  |  |

600603 (835RCE)

Single portion grinder with one 0.7 kg hopper (grind types: Turkish, Espresso, Fine, Auto Drip, Drip, Percolator, Coarse) - red

## **Short Form Specification**

Item No.

Coffee grinder with hopper, red color. Fast grind time, suitable for various types of coffee. Compact dimensions for table top configuration. Powerful motor with circuit breaker and manual on/off switch.

#### Construction

- · Powerful motor with circuit breaker.
- Separate start/stop push buttons.
- · Precision burrs.
- Stainless steel tidy tray with pull out drawer.
- Stainless steel front panel.

| offee    |        |
|----------|--------|
| Grinde   |        |
| r with I |        |
| Hopper   | Co     |
| , 0,7 kg | Tee    |
| g, rec   | System |