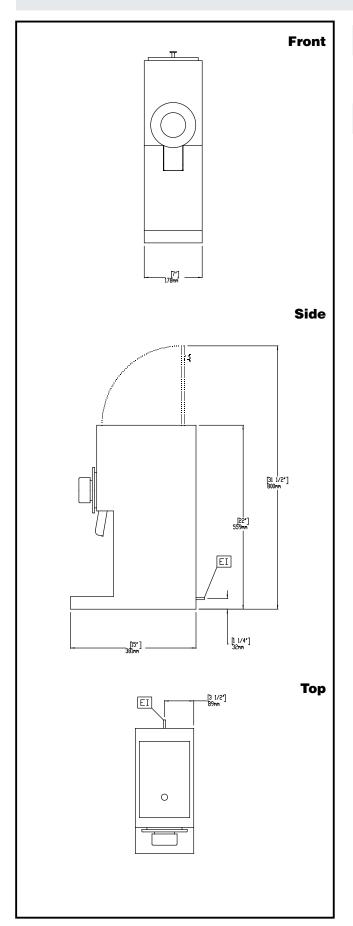

#### **Key Information:**

| External dimensions, Width:  | 178 mm             |
|------------------------------|--------------------|
| External dimensions, Depth:  | 381 mm             |
| External dimensions, Height: | 559 mm             |
| Net weight:                  | 18 kg              |
| Shipping weight:             | 20 kg              |
| Shipping height:             | 699 mm             |
| Shipping width:              | 318 mm             |
| Shipping depth:              | 470 mm             |
| Shipping volume:             | 0.1 m <sup>3</sup> |